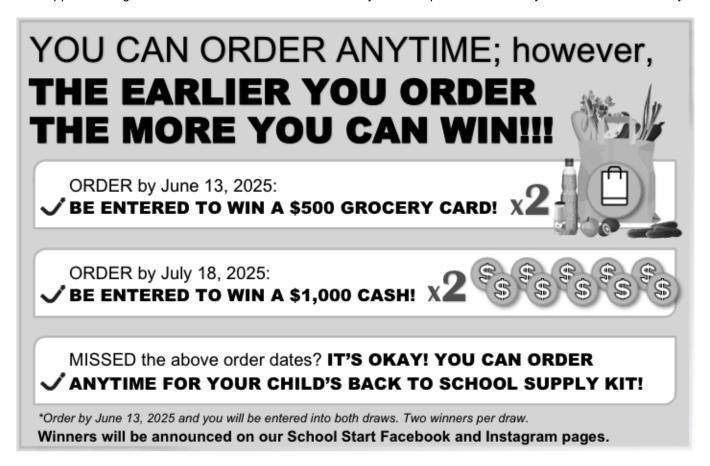

## **SCHOOL DELIVERY:**

The supplies will be packaged and delivered directly to the school in August before your child arrives, labeled with their name on the School Start Package.

\*Any orders placed after July 15th, will be delivered to your home.