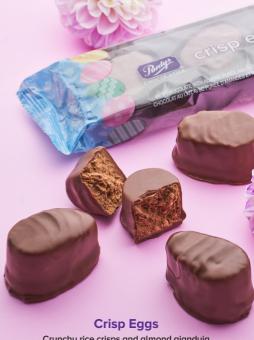

#### **Peanut Butter Eggs**

A big hit for Easter egg hunts! Super creamy peanut butter in a milk chocolate shell. 24564 | 3 pc | \$7.25

Crunchy rice crisps and almond gianduja (jan-doo-yah) centres in a milk chocolate shell. 24584 | 3 pc | \$7.25