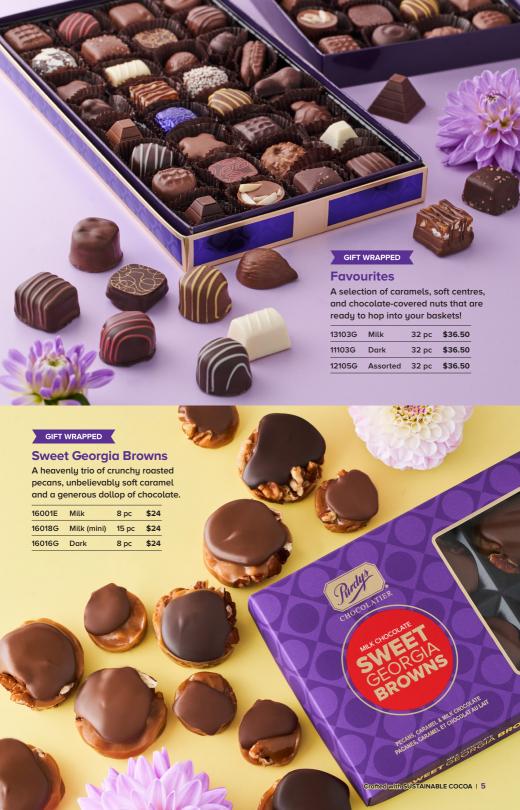

#### **No Sugar Added Classics Gift Box**

An assortment of our classic signatures. Sweetened with maltitol and isomalt. 15503E | 16 pc | \$25

#### **No Sugar Added** Mini Hedgehogs

Creamy, hazelnut gianduja (jan-doo-yah) centres enrobed in milk chocolate and sweetened with maltitol.

17015 | 10 pc | \$17.50

#### No Sugar Added Mini **Sweet Georgia Browns**

Crunchy roasted pecans topped with caramel and milk chocolate. Sweetened with maltitol and isomalt.

16012G | 15 pc | \$24