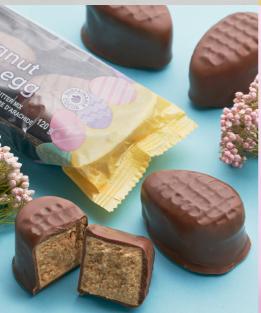

#### **Peanut Butter Eggs**

A big hit for Easter egg hunts! Super creamy peanut butter in a milk chocolate shell. 24564 | 3 pc | \$7.25

Crunchy rice crisps and almond gianduja (jan-doo-yah) centres in a milk chocolate shell. 24584 | 3 pc | \$7.25