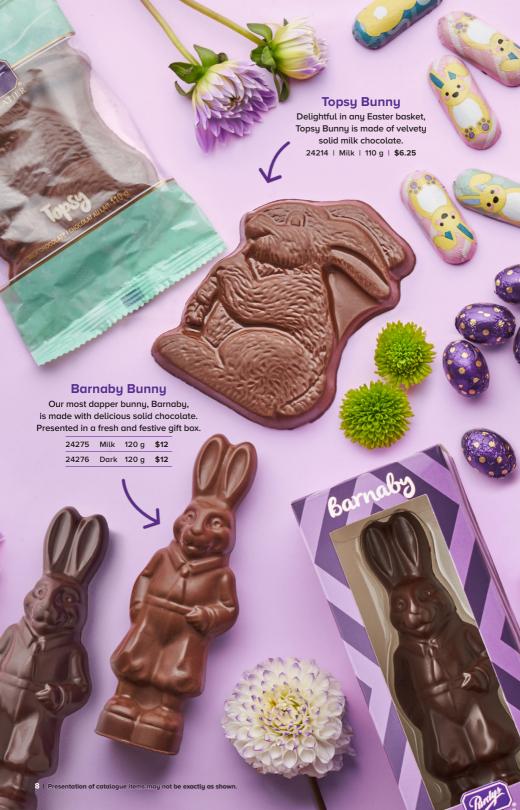

the instructions.

(If you don't have the link or campaign's customer number, please contact your Coordinator.)







## **Peanut Butter Fingers**

Amazingly creamy peanut butter filling enrobed in our signature milk chocolate. Individually wrapped. 27994 | 12 pcs | \$15.75







An eggs-tra delicious collection of our most-loved chocolates. 25036G | 6 pc | \$14.50





#### Yolk Eggs

Creamy fondant made with Canadian dairy and natural vanilla flavour, enrobed in milk chocolate. 24580 | 3 pc | \$7.25



#### **Peanut Butter Eggs**

A big hit for Easter egg hunts! Super creamy peanut butter in a milk chocolate shell. 24564 | 3 pc | \$7.25



Crunchy rice crisps and almond gianduja (jan-doo-yah) centres in a milk chocolate shell. 24584 | 3 pc | \$7.25

Crafted with SUSTAINABLE COCOA | 7







### **Vegan Mylk Chocolate Spring Egg**

These tasty plant-based chocolate eggs will be a treasured treat in any Easter basket.

24274 | Mylk | 56 g | \$5

#### **No Sugar Added Classics Gift Box**

An assortment of our classic signatures. Sweetened with maltitol and isomalt. 15503E | 16 pc | \$25



#### **No Sugar Added** Mini Hedgehogs

Creamy, hazelnut gianduja (jan-doo-yah) centres enrobed in milk chocolate and sweetened with maltitol.

17015 | 10 pc | \$17.50



#### No Sugar Added Mini **Sweet Georgia Browns**

Crunchy roasted pecans topped with caramel and milk chocolate. Sweetened with maltitol and isomalt.

16012G | 15 pc | \$24







### CHOCOLATIER

CANADA'S CHOCOLATIER SINCE 1907

- **1.888.478.7397** ext. 1
- fundraising@purdys.com
- fundraising.purdys.com





SUPPORT