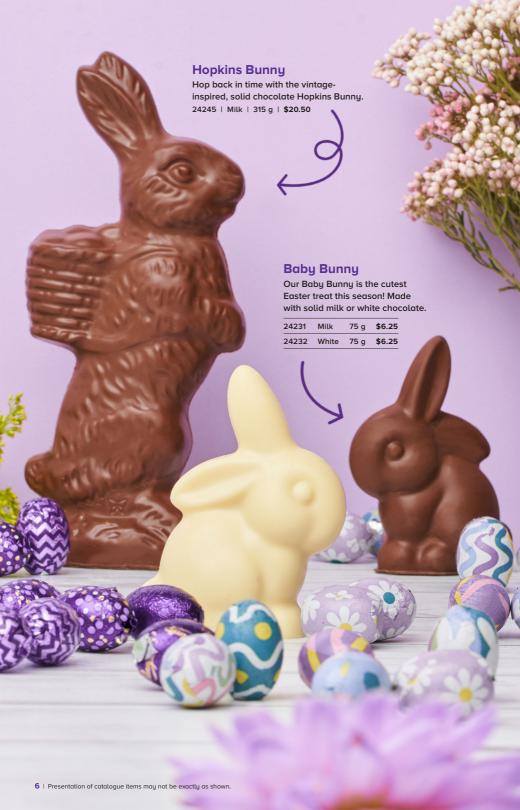

### **Vegan Mylk Chocolate Spring Egg**

These tasty plant-based chocolate eggs will be a treasured treat in any Easter basket.

24274 | Mylk | 56 g | \$5