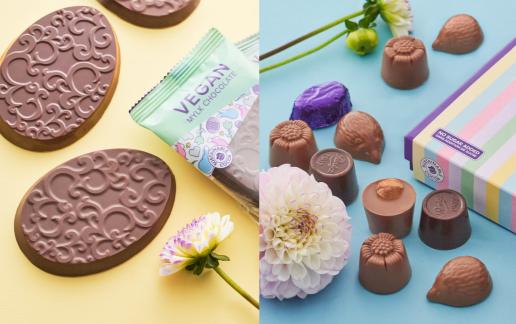

### **Vegan Mylk Chocolate Spring Egg**

These tasty plant-based chocolate eggs will be a treasured treat in any Easter basket.

24274 | Mylk | 56 g | \$5

#### **No Sugar Added Classics Gift Box**

An assortment of our classic signatures. Sweetened with maltitol and isomalt. 15503E | 16 pc | \$25