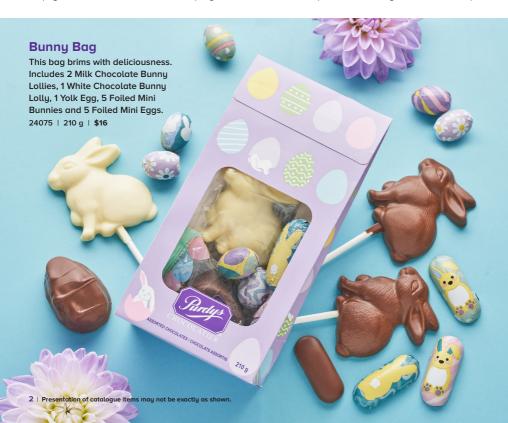

FUNDRAISING EASTER 2024



## Give back with your favourite chocolates!

Here are the 2 ways to support & shop:

### **Option 1**

- **1.** Go to the link shared by your coordinator.
- **2.** Follow the instructions to log in or register.
- 3. Click JOIN A CAMPAIGN & start shopping!

# Option 2

1. Scan the QR code below:



fundraising.purdys.com

2. Click JOIN A CAMPAIGN

3. Enter the Customer Number:

& follow the instructions.

(If you don't have the link or campaign's customer number, please contact your Coordinator.)







## **Peanut Butter Fingers**

Amazingly creamy peanut butter filling enrobed in our signature milk chocolate. Individually wrapped. 27994 | 12 pcs | \$15.75







An eggs-tra delicious collection of our most-loved chocolates. 25036G | 6 pc | \$14.50





#### Yolk Eggs

Creamy fondant made with Canadian dairy and natural vanilla flavour, enrobed in milk chocolate. 24580 | 3 pc | \$7.25



#### **Peanut Butter Eggs**

A big hit for Easter egg hunts! Super creamy peanut butter in a milk chocolate shell. 24564 | 3 pc | \$7.25



Crunchy rice crisps and almond gianduja (jan-doo-yah) centres in a milk chocolate shell. 24584 | 3 pc | \$7.25

Crafted with SUSTAINABLE COCOA | 7







### **Vegan Mylk Chocolate Spring Egg**

These tasty plant-based chocolate eggs will be a treasured treat i