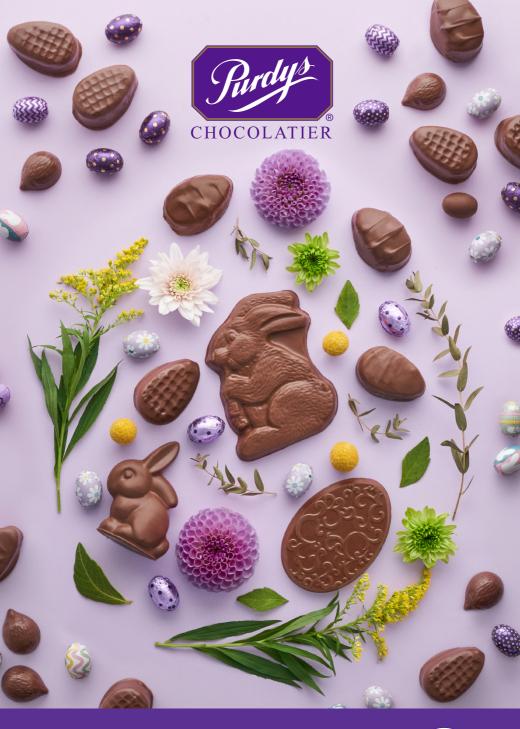

FUNDRAISING EASTER 2024



## Give back with your favourite chocolates!

Here are the 2 ways to support & shop:

### **Option 1**

- **1.** Go to the link shared by your coordinator.
- **2.** Follow the instructions to log in or register.
- 3. Click JOIN A CAMPAIGN & start shopping!

# Option 2

1. Scan the QR code below:



fundraising.purdys.com

2. Click JOIN A CAMPAIGN

3. Enter the Customer Number:

& follow the instructions.

(If you don't have the link or campaign's customer number, please contact your Coordinator.)







## **Peanut Butter Fingers**

Amazingly creamy peanut butter filling enrobed in our signature milk chocolate. Individually wrapped. 27994 | 12 pcs | \$15.75







An eggs-tra delicious collection of our most-loved chocolates. 25036G | 6 pc | \$14.50





#### Y