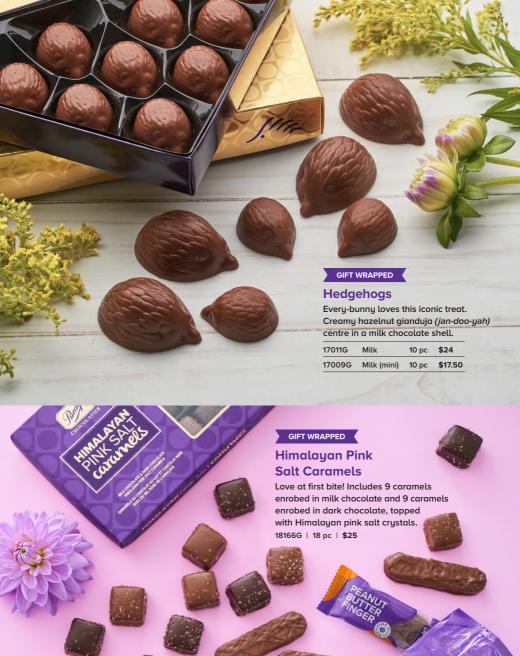

#### Yolk Eggs

Creamy fondant made with Canadian dairy and natural vanilla flavour, enrobed in milk chocolate. 24580 | 3 pc | \$7.25

#### **Peanut Butter Eggs**

A big hit for Easter egg hunts! Super creamy peanut butter in a milk chocolate shell. 24564 | 3 pc | \$7.25

Crunchy rice crisps and almond gianduja (jan-doo-yah) centres in a milk chocolate shell. 24584 | 3 pc | \$7.25