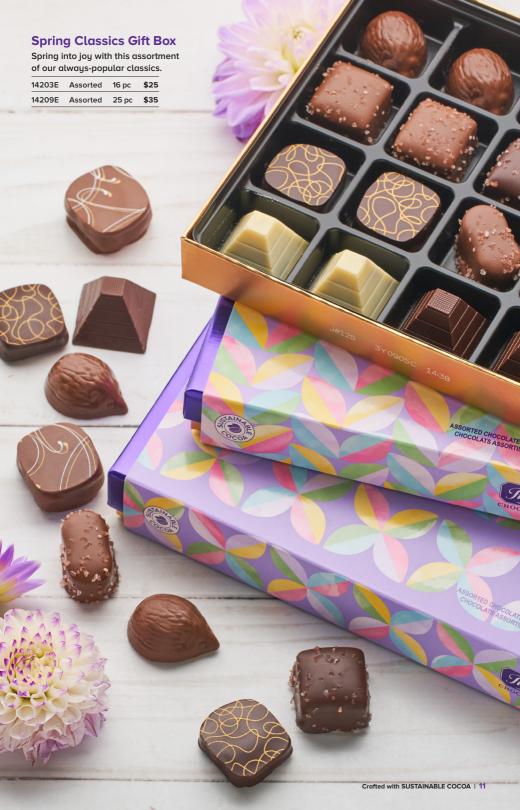

unchy rice crisps and almond gianduja (jan-doo-yah) centres in a milk chocolate shell. 24584 | 3 pc | \$7.25

Crafted with SUSTAINABLE COCOA | 7







### **Vegan Mylk Chocolate Spring Egg**

These tasty plant-based chocolate eggs will be a treasured treat in any Easter basket.

24274 | Mylk | 56 g | \$5

#### **No Sugar Added Classics Gift Box**

An assortment of our classic signatures. Sweetened with maltitol and isomalt. 15503E | 16 pc | \$25



#### **No Sugar Added** Mini Hedgehogs

Creamy, hazelnut gianduja (jan-doo-yah) centres enrobed in milk chocolate and sweetened with maltitol.

17015 | 10 pc | \$17.50



#### No Sugar Added Mini **Sweet Georgia Browns**

Crunchy roasted pecans topped with caramel and milk chocolate. Sweetened with maltitol and isomalt.

16012G | 15 pc | \$24







### CHOCOLATIER

CANADA'S CHOCOLATIER SINCE 1907

- **1.888.478.7397** ext. 1
- fundraising@purdys.com
- fundraising.purdys.com





SUPPORT NOW

- Shipping Fees Vary Across Canada
   Shipping is free to BC (excluding VOT, and VOL postal codes), AB, SK, MB, and ON.
- To QC, the shipping fee is 4% of the total product value.

  To NB, NS, PE, NL, and VOT, and VOL postal codes, the shipping fee is 8% of the total product value.
- To YT and NT, the shipping fee is 12% of the total product value