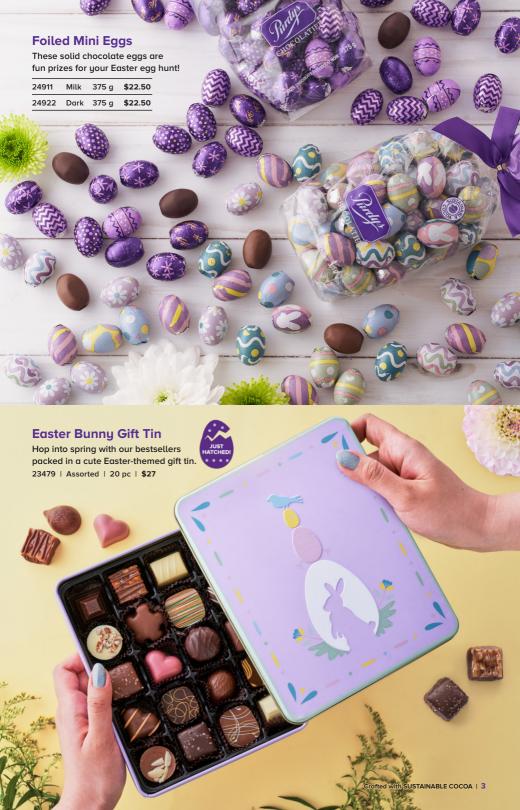

FUNDRAISING EASTER 2024



## Give back with your favourite chocolates!

Here are the 2 ways to support & shop:

### **Option 1**

- **1.** Go to the link shared by your coordinator.
- **2.** Follow the instructions to log in or register.
- 3. Click JOIN A CAMPAIGN & start shopping!

# Option 2

1. Scan the QR code below:



fundraising.purdys.com

2. Click JOIN A CAMPAIGN

3. Enter the Customer Number:

& follow the instructions.

(If you don't have the link or campaign's customer number, please contact your Coordinator.)







## **Peanut Butter Fingers**

Amazingly creamy peanut butter filling enrobed in our signature milk chocolate. Individually wrapped. 27994 | 12 pcs | \$15.75







An eggs-tra delicious collection of our most-loved chocolates. 25036G | 6 pc | \$14.50





#### Yolk Eggs

Creamy fondant made with Canadian dairy and natural vanilla flavour, enrobed in milk chocolate. 24580 | 3 pc | \$7.25



#### **Peanut Butter Eggs**

A big hit for Easter egg hunts! Super creamy peanut butter in a milk chocolate shell. 24564 | 3 pc | \$7.25



Crunchy rice crisps and almond gianduja (jan-doo-yah) centres in a milk chocolate shell. 24584 | 3 pc | \$7.25

Crafted with SUSTAINABLE COCOA | 7







### **Vegan Mylk Chocolate Spring Egg**

These tasty plant-based chocolate eggs will be a treasured treat in