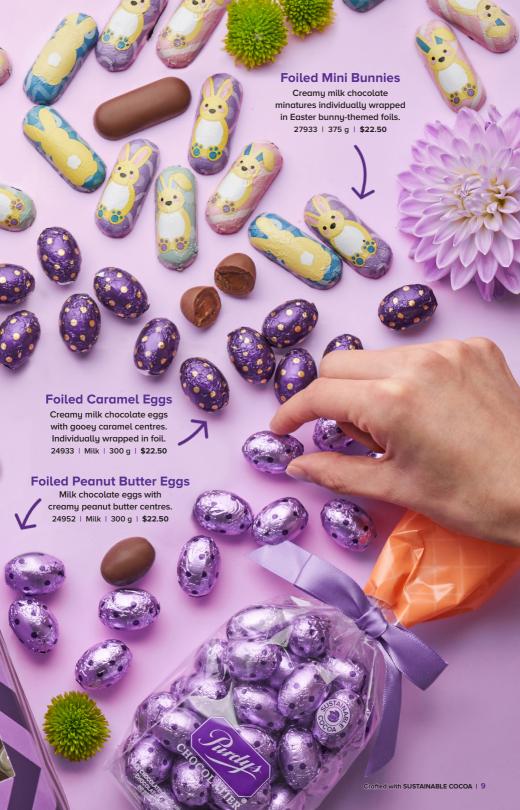

#### Yolk Eggs

Creamy fondant made with Canadian dairy and natural vanilla flavour, enrobed in milk chocolate. 24580 | 3 pc | \$7.25

#### **Peanut Butter Eggs**

A big hit for Easter egg hunts! Super creamy peanut butter in a milk chocolate shell. 24564 | 3 pc | \$7.25

Crunchy rice crisps and almond gianduja (jan-doo-yah) centres in a milk chocolate shell. 24584 | 3 pc | \$7.25

Crafted with SUSTAINABLE COCOA | 7