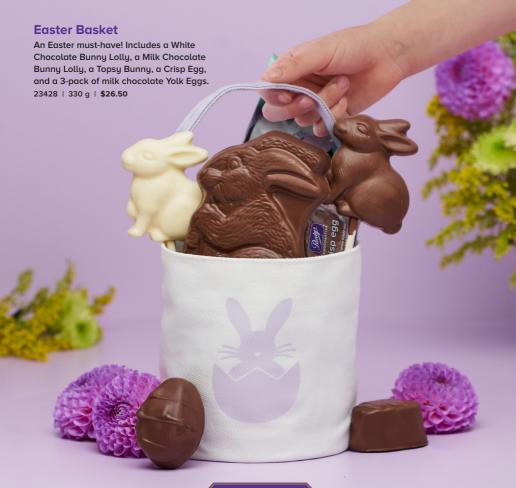

chy rice crisps and almond gianduja (jan-doo-yah) centres in a milk chocolate shell. 24584 | 3 pc | \$7.25

Crafted with SUSTAINABLE COCOA | 7







### **Vegan Mylk Chocolate Spring Egg**

These tasty plant-based chocolate eggs will be a treasured treat in any Easter basket.

24274 | Mylk | 56 g | \$5

#### **No Sugar Added Classics Gift Box**

An assortment of our classic signatures. Sweetened with maltitol and isomalt. 15503E | 16 pc | \$25



#### **No Sugar Added** Mini Hedgehogs

Creamy, hazelnut gianduja (jan-doo-yah) centres enrobed in milk chocolate and sweetened with maltitol.

17015 | 10 pc | \$17.50



#### No Sugar Added Mini **Sweet Georgia Browns**

Crunchy roasted pecans topped with caramel and milk chocolate. Sweetened with maltitol and isomalt.

16012G | 15 pc | \$24







### CHOCOLATIER

CANADA'S CHOCOLATIER SINCE 1907

- **1.888.478.7397** ext. 1
- fundraising@purdys.com
- fundraising.purdys.com





SUPPORT NOW

- Shipping Fees Vary Across Canada
   Shipping is free to BC (excluding VOT, and VOL postal codes), AB, SK, MB, and ON.
- To QC, the shipping fee is 4% of the total product value.

  To NB, NS, PE, NL, and VOT, and VOL postal codes, the shipping fee is 8% of the total product value.
- To YT and NT, the shipping fee is 12% of the total product value